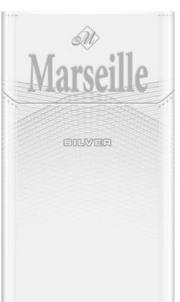

# Marseille Cigarettes

Marseille cigarettes is a special blend mixed with premium tobacco, presented in fine-cut formula, mixed with distinguished flavor without other additives, filled in cigarettes with beautiful shape and special filter, to release a very smooth and long taste. There is the Red, Blue, Silver and Gold.

Marseille Blue **CONTAINS:** 0.4MG Nicotine

Marseille Silver **CONTAINS:** 3MG Tar 0.2MG Nicotine

- 40 ft container contains

Marseille Gold **CONTAINS:** 4MG Tar 0.3MG Nicotine

- each Master case contains 50 outers
- each outer has 10 packs
- 20 ft container contains 450 MC king size packs
- 1000 MC king size packs