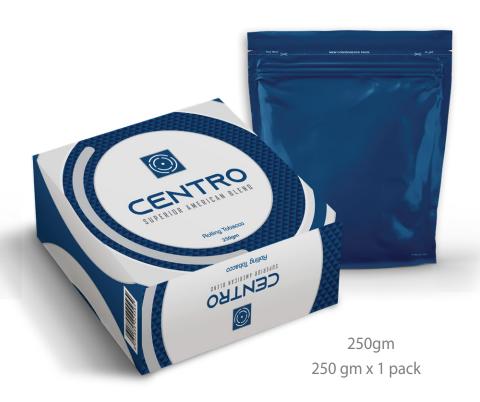

# Centro Rolling Tobacco

Centro Rolling Tobacco is a special blend mixed with premium tobacco, presented in fine-cut formula, mixed with distinguished flavor without other additives, release a very smooth and long taste.