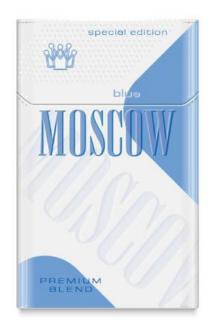

### **Moscow Cigarettes**

Moscow cigarettes is a special blend mixed with premium tobacco, presented in fine-cut formula, mixed with distinguished flavor without other additives, filled in cigarettes with beautiful shape and special filter, to release a very smooth and long taste. There is the Blue, Gold and Silver.

Moscow Blue CONTAINS: 5MG Tar 0.4MG Nicotine

Moscow Gold CONTAINS: 4MG Tar 0.3MG Nicotine

Moscow Silver CONTAINS: 3MG Tar 0.2MG Nicotine

- each Master case contains 50 outers
- each outer has 10 packs
- 20 ft container contains 450 MC king size packs
- 40 ft container contains 1000 MC king size packs