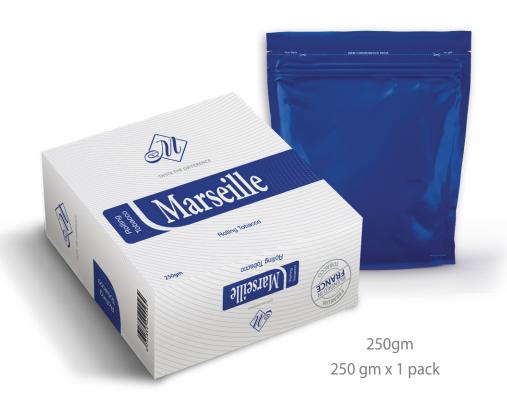

# Marseille Rolling Tobacco

Marseille Rolling Tobacco is a special blend mixed with premium tobacco, presented in fine-cut formula, mixed with distinguished flavor without other additives, release a very smooth and long taste.