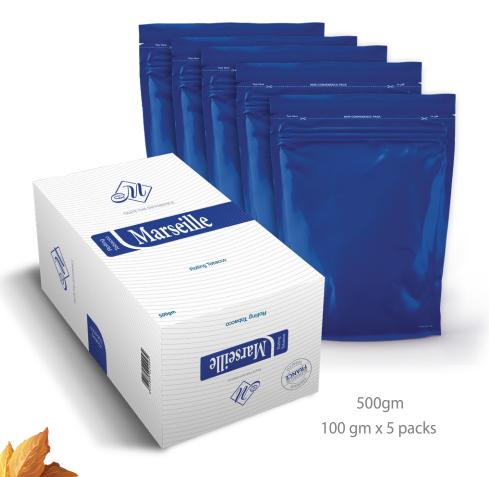

# Marseille Rolling Tobacco

Marseille Rolling Tobacco is a special blend mixed with premium tobacco, presented in fine-cut formula, mixed with distinguished flavor without other additives, release a very smooth and long taste.