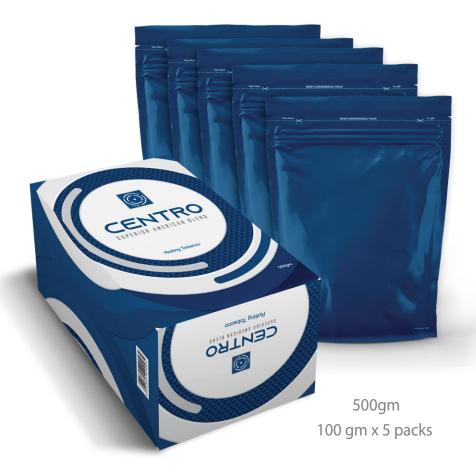

# Centro Rolling Tobacco

Centro Rolling Tobacco is a special blend mixed with premium tobacco, presented in fine-cut formula, mixed with distinguished flavor without other additives, release a very smooth and long taste.