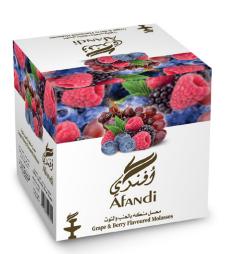

#### B) Eastern Tombac & Tobacco Est. (ETTE)

ETTE was established in 1981, and responsible for producing and exporting all tobacco products except cigarettes. It is mainly specialized in the manufacturing of molasses (Shisha tobacco). The company owns the brand Al-Sultan which is considered one of the most famous molasses brands worldwide. In addition, ETTE produces the famous brands Sultan, Flame, Luxor, Crystal, Afandie and Arabica.

### **Our Packaging**

#### Afandi Molasses 250 gr.

Standard Carton Printed Package + internal plastic Box Master Case Weight: 6 KG