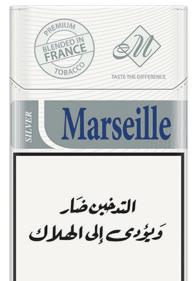

# Marseille Cigarettes

Marseille cigarettes is a special blend mixed with premium tobacco, presented in fine-cut formula, mixed with distinguished flavor without other additives, filled in cigarettes with beautiful shape and special filter, to release a very smooth and long taste. There is the Red, Blue, Silver and Gold.

Marseille Blue **CONTAINS:** 0.4MG Nicotine

Marseille Silver **CONTAINS:** 3MG Tar 0.2MG Nicotine

- 40 ft container contains

Marseille Gold **CONTAINS:** 4MG Tar 0.3MG Nicotine

- each Master case contains 50 outers
- each outer has 10 packs
- 20 ft container contains 450 MC king size packs
- 1000 MC king size packs