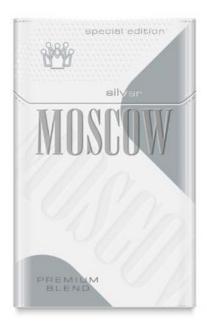

### **Moscow Cigarettes**

Moscow cigarettes is a special blend mixed with premium tobacco, presented in fine-cut formula, mixed with distinguished flavor without other additives, filled in cigarettes with beautiful shape and special filter, to release a very smooth and long taste. There is the Blue, Gold and Silver.

Moscow Blue CONTAINS: 5MG Tar 0.4MG Nicotine

Moscow Gold CONTAINS: 4MG Tar 0.3MG Nicotine

Moscow Silver CONTAINS: 3MG Tar 0.2MG Nicotine

- each Master case contains 50 outers
- each outer has 10 packs
- 20 ft container contains 450 MC king size packs
- 40 ft container contains 1000 MC king size packs