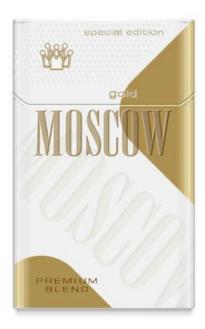

### **Moscow Cigarettes**

Moscow cigarettes is a special blend mixed with premium tobacco, presented in fine-cut formula, mixed with distinguished flavor without other additives, filled in cigarettes with beautiful shape and special filter, to release a very smooth and long taste. There is the Blue, Gold and Silver.

Moscow Blue CONTAINS: 5MG Tar 0.4MG Nicotine

Moscow Gold CONTAINS: 4MG Tar 0.3MG Nicotine

Moscow Silver CONTAINS: 3MG Tar 0.2MG Nicotine

- each Master case contains 50 outers
- each outer has 10 packs
- 20 ft container contains 450 MC king size packs
- 40 ft container contains 1000 MC king size packs