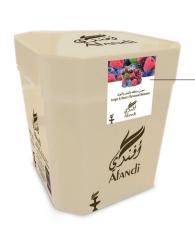

### **Our Packaging**

#### Alfandi Molasses 50 gr.

10 boxes 50 gr. = 1 Outer Master Case Weight : 6 KG