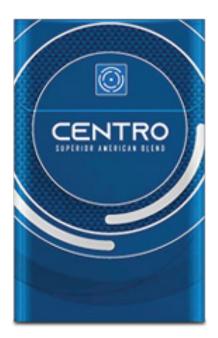

The company applies the most sophisticated international specifications for all of its production activities. It is considered the third largest cigarette manufacturer in Jordan.

ETCC produces our own tobacco brand CENTRO Cigarettes.

# Centro Cigarettes

Centro cigarettes is a special blend mixed with premium tobacco, presented in fine-cut formula, mixed with distinguished flavor without other additives, filled in cigarettes with beautiful shape and special filter, to release a very smooth and long taste. With three differents SKU's (Red, Silver, and Blue).

Centro Red CONTAINS: 10MG Tar, 0.8MG Nicotine

Centro Silver CONTAINS: 2MG Tar, 0.2MG Nicotine

Centro Blue CONTAINS: 8MG Tar, 0.6MG Nicotine

- each Master case contains 50 outers
- each outer has 10 packs
- 20 ft container contains 450 MC king size packs
- 40 ft container contains 1000 MC king size packs