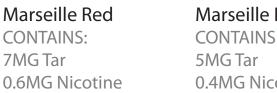

Marseille Blue **CONTAINS:** 0.4MG Nicotine

Marseille Silver **CONTAINS:** 3MG Tar 0.2MG Nicotine

- 40 ft container contains

Marseille Gold **CONTAINS:** 4MG Tar 0.3MG Nicotine

- each Master case contains 50 outers
- each outer has 10 packs
- 20 ft container contains 450 MC king size packs
- 1000 MC king size packs