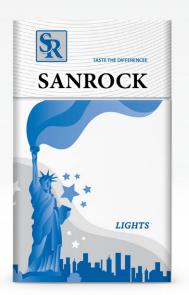

## Sanrock Cigarettes

Sanrock cigarettes is a special blend mixed with premium tobacco, presented in fine-cut formula, mixed with distinguished flavor without other additives, filled in cigarettes with beautiful shape and special filter, to release a very smooth and long taste. With three differents SKU's (Red, Silver, and Blue).

Sanrock Red CONTAINS: 10MG Tar, 0.8MG Nicotine

Sanrock Silver CONTAINS: 2MG Tar, 0.2MG Nicotine

Sanrock Blue CONTAINS: 8MG Tar, 0.6MG Nicotine

- each Master case contains 50 outers
- each outer has 10 packs
- 20 ft container contains 450 MC king size packs
- 40 ft container contains 1000 MC king size packs