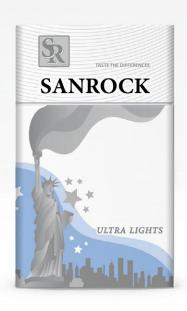

## Sanrock Cigarettes

Sanrock cigarettes is a special blend mixed with premium tobacco, presented in fine-cut formula, mixed with distinguished flavor without other additives, filled in cigarettes with beautiful shape and special filter, to release a very smooth and long taste. With three differents SKU's (Red, Silver, and Blue).

Sanrock Red CONTAINS: 10MG Tar, 0.8MG Nicotine

Sanrock Silver CONTAINS: 2MG Tar, 0.2MG Nicotine

Sanrock Blue CONTAINS: 8MG Tar, 0.6MG Nicotine

- each Master case contains 50 outers
- each outer has 10 packs
- 20 ft container contains 450 MC king size packs
- 40 ft container contains 1000 MC king size packs