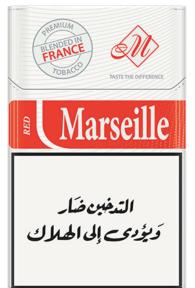

# Marseille Cigarettes

Marseille cigarettes is a special blend mixed with premium tobacco, presented in fine-cut formula, mixed with distinguished flavor without other additives, filled in cigarettes with beautiful shape and special filter, to release a very smooth and long taste. There is the Red, Blue, Silver and Gold.