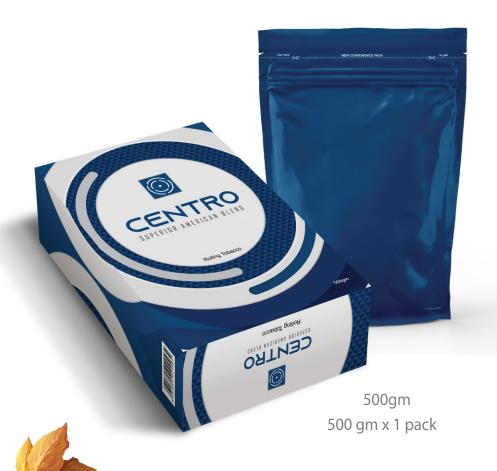

# Centro Rolling Tobacco

Centro Rolling Tobacco is a special blend mixed with premium tobacco, presented in fine-cut formula, mixed with distinguished flavor without other additives, release a very smooth and long taste.