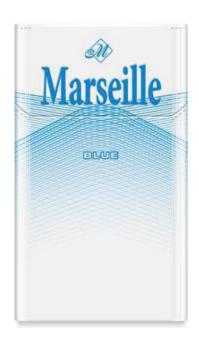

# Marseille Cigarettes

Marseille cigarettes is a special blend mixed with premium tobacco, presented in fine-cut formula, mixed with distinguished flavor without other additives, filled in cigarettes with beautiful shape and special filter, to release a very smooth and long taste. There is the Red, Blue, Silver and Gold.

Marseille Blue **CONTAINS:** 0.4MG Nicotine

Marseille Silver **CONTAINS:** 3MG Tar 0.2MG Nicotine

- 40 ft container contains

Marseille Gold **CONTAINS:** 4MG Tar 0.3MG Nicotine

- each Master case contains 50 outers
- each outer has 10 packs
- 20 ft container contains 450 MC king size packs
- 1000 MC king size packs