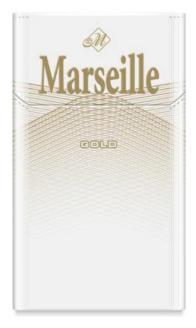

# Marseille Cigarettes

Marseille cigarettes is a special blend mixed with premium tobacco, presented in fine-cut formula, mixed with distinguished flavor without other additives, filled in cigarettes with beautiful shape and special filter, to release a very smooth and long taste. There is the Red, Blue, Silver and Gold.

Marseille Blue **CONTAINS:** 0.4MG Nicotine

Marseille Silver **CONTAINS:** 3MG Tar 0.2MG Nicotine

- 40 ft container contains

Marseille Gold **CONTAINS:** 4MG Tar 0.3MG Nicotine

- each Master case contains 50 outers
- each outer has 10 packs
- 20 ft container contains 450 MC king size packs
- 1000 MC king size packs