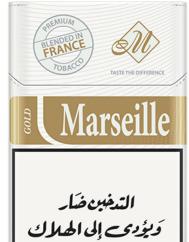

# Marseille Cigarettes

Marseille cigarettes is a special blend mixed with premium tobacco, presented in fine-cut formula, mixed with distinguished flavor without other additives, filled in cigarettes with beautiful shape and special filter, to release a very smooth and long taste. There is the Red, Blue, Silver and Gold.

Marseille Blue **CONTAINS:** 0.4MG Nicotine

Marseille Silver **CONTAINS:** 3MG Tar 0.2MG Nicotine

- 40 ft container contains

Marseille Gold **CONTAINS:** 4MG Tar 0.3MG Nicotine

- each Master case contains 50 outers
- each outer has 10 packs
- 20 ft container contains 450 MC king size packs
- 1000 MC king size packs