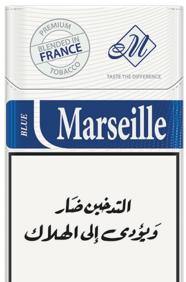

# Marseille Cigarettes

Marseille cigarettes is a special blend mixed with premium tobacco, presented in fine-cut formula, mixed with distinguished flavor without other additives, filled in cigarettes with beautiful shape and special filter, to release a very smooth and long taste. There is the Red, Blue, Silver and Gold.

Marseille Blue **CONTAINS:** 0.4MG Nicotine

Marseille Silver **CONTAINS:** 3MG Tar 0.2MG Nicotine

- 40 ft container contains

Marseille Gold **CONTAINS:** 4MG Tar 0.3MG Nicotine

- each Master case contains 50 outers
- each outer has 10 packs
- 20 ft container contains 450 MC king size packs
- 1000 MC king size packs