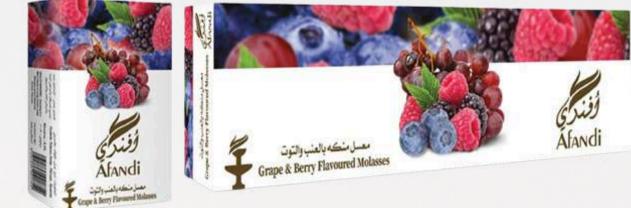

### Eastern Tombac & Tobacco Est. (ETTE)

Established in 1981, ETTE is a leading producer and exporter of tobacco products, with the exception of cigarettes. The company specializes in the production of shisha tobacco and owns the renowned brand Al-Sultan. In addition to Al-Sultan, ETTE produces other well-known brands, including Afandi, Flame, Luxor, Crystal, and Arabica.

#### **Our Packaging**

- Afandi Molasses 50 gr. 10 boxes 50 gr. = 1 Outer Master Case Weight: 6 KG
- Afandi Molasses 250 gr. **Standard Plastic Box** Master Case Weight: 6 KG
- Afandi Molasses 1 Kg. **Standard Plastic Box** Master Case Weight: 6 KG