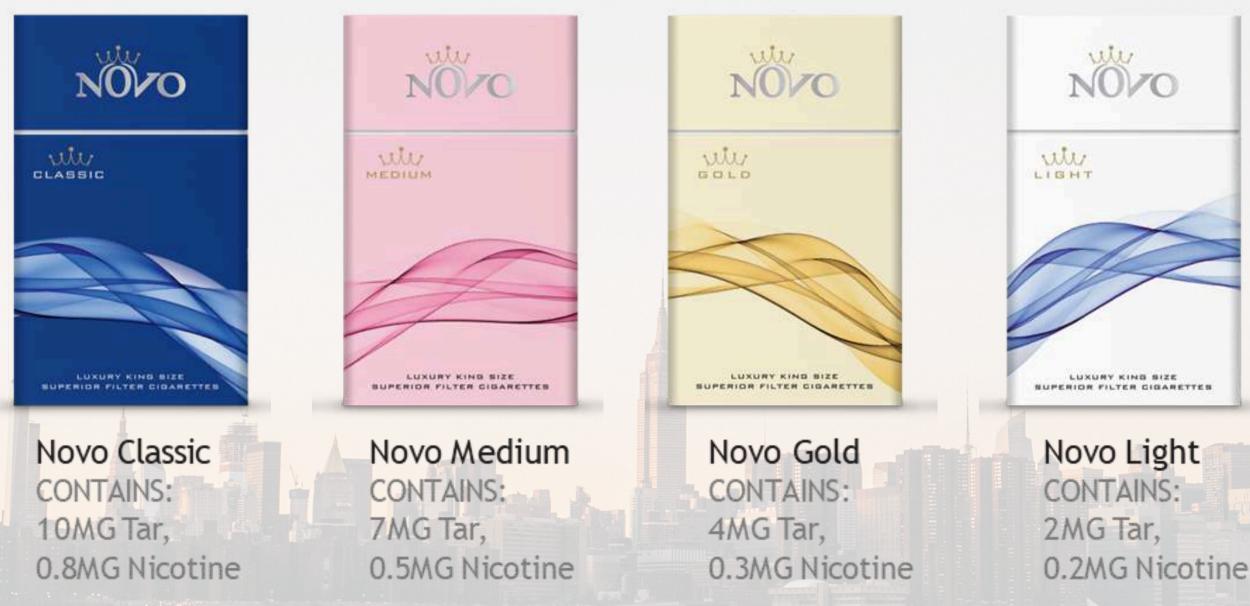

#### Sanrock Cigarettes

- each Master case contains 50 outers

- each outer has 10 packs

- 20 ft container contains 450 MC king size packs

- 40 ft container contains 1000 MC king size packs

Novo cigarettes is a special blend mixed with premium tobacco, presented in fine-cut formula, mixed with distinguished flavor without other additives, filled in cigarettes with beautiful shape and special filter, to release a very smooth and long taste. With three differents SKU's (Clssic, Medium, Gold and Light).

#### Novo Cigarettes

 each Master case contains 50 outers

- each outer has 10 packs

-20 ft container contains 450 MC king size packs

-40 ft container contains 1000 MC king size packs