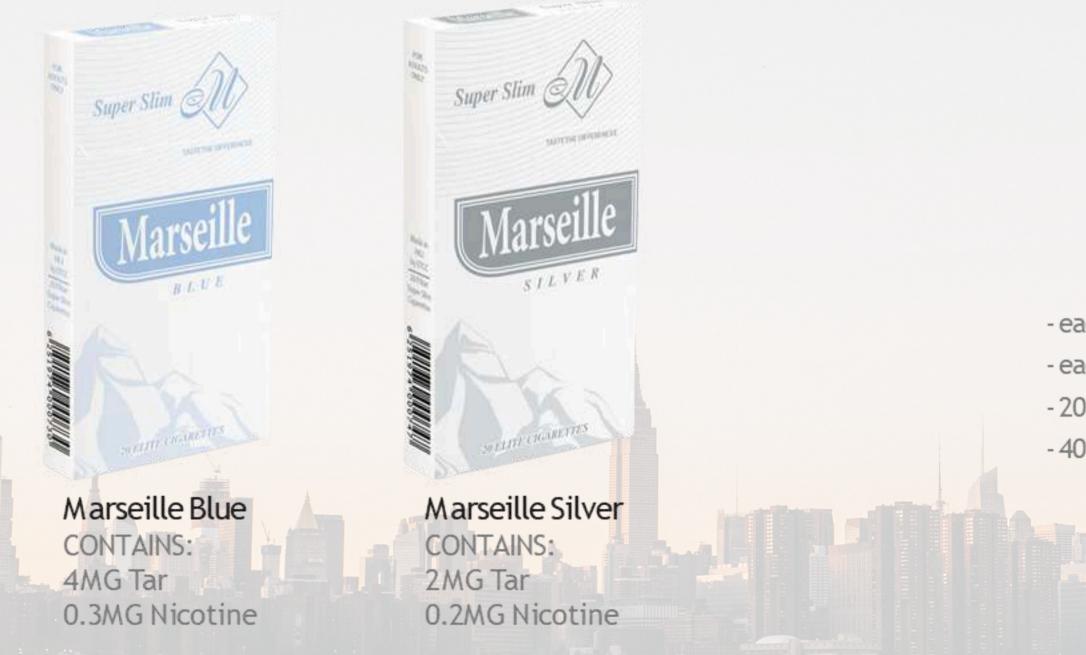

#### Marseille Super Slim Cigarettes

Marseille Super Slim cigarettes is a special blend mixed with premium tobacco, presented in fine-cut formula, mixed with distinguished flavor without other additives, filled in cigarettes with beautiful shape and special filter, to release a very smooth and long taste. There is the Blue and Silver.

- each Master case contains 50 outers

- each outer has 10 packs

- 20 ft container contains 700 MC Super Slim packs

- 40 ft container contains 1550 MC king size packs