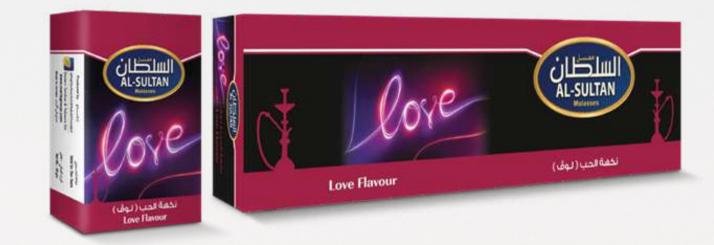

### Eastern Tombac & Tobacco Est. (ETTE)

Established in 1981, ETTE is a leading producer and exporter of tobacco products, with the exception of cigarettes. The company specializes in the production of shisha tobacco and owns the renowned brand Al-Sultan. In addition to Al-Sultan, ETTE produces other well-known brands, including Afandi, Flame, Luxor, Crystal, and Arabica.

#### **Our Packaging**

- Al-Sultan Molasses 50 gr. 10 boxes 50 gr. = 1 Outer Master Case Weight: 6 KG
- Al-Sultan Molasses 250 gr. **Standard Plastic Box** Master Case Weight: 6 KG
- Al-Sultan Molasses 1 Kg. **Standard Plastic Box** Master Case Weight: 6 KG