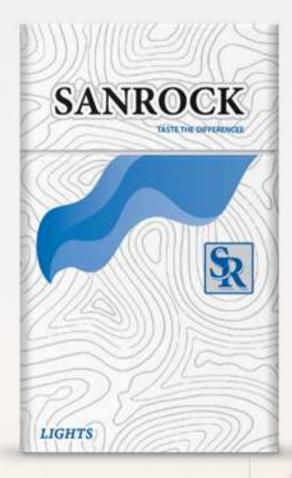

#### **Moscow Cigarettes**

- each Master case contains 50 outers

- each outer has 10 packs

- 20 ft container contains 450 MC king size packs

- 40 ft container contains 1000 MC king size packs

Sanrock cigarettes is a special blend mixed with premium tobacco, presented in fine-cut formula, mixed with distinguished flavor without other additives, filled in cigarettes with beautiful shape and special filter, to release a very smooth and long taste. With three differents SKU's (Red, Silver, and Blue).

Sanrock Red CONTAINS: 10MG Tar, 0.8MG Nicotine

Sanrock Silver CONTAINS: 2MG Tar, 0.2MG Nicotine

Sanrock Blue CONTAINS: 8MG Tar, 0.6MG Nicotine

#### Sanrock Cigarettes

- each Master case contains 50 outers

- each outer has 10 packs

- 20 ft container contains 450 MC king size packs

- 40 ft container contains 1000 MC king size packs

Novo cigarettes is a special blend mixed with premium tobacco, presented in fine-cut formula, mixed with distinguished flavor without other additives, filled in cigarettes with beautiful shape and special filter, to release a very smooth and long taste. With three differents SKU's (Clssic, Medium, Gold and Light).