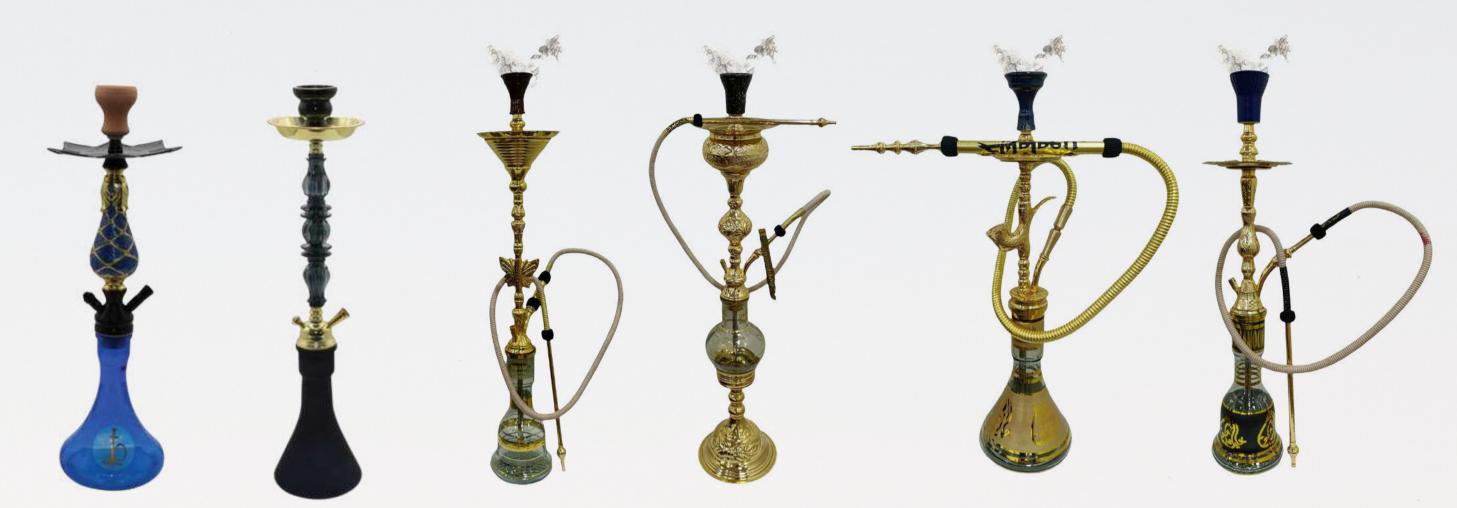

#### Water Pipe (Shisha) and Accessories:

TMSC specializes in importing, assembling, designing, distributing, and re-exporting water pipes (shisha) and related accessories. As the largest company in Jordan and the region in this sector, TMSC meets approximately 90% of Jordanian market demands and is a significant exporter of these products to numerous countries worldwide.