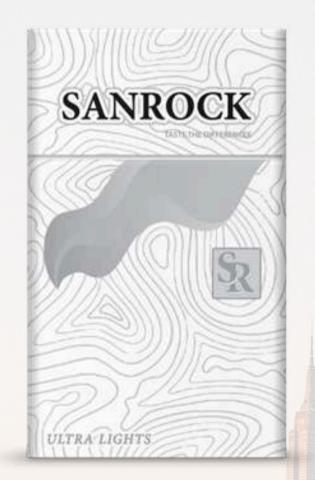

#### **Moscow Cigarettes**

- each Master case contains 50 outers

- each outer has 10 packs

- 20 ft container contains 450 MC king size packs

- 40 ft container contains 1000 MC king size packs

Sanrock cigarettes is a special blend mixed with premium tobacco, presented in fine-cut formula, mixed with distinguished flavor without other additives, filled in cigarettes with beautiful shape and special filter, to release a very smooth and long taste. With three differents SKU's (Red, Silver, and Blue).

Sanrock Red CONTAINS: 10MG Tar, 0.8MG Nicotine

Sanrock Silver CONTAINS: 2MG Tar, 0.2MG Nicotine

Sanrock Blue CONTAINS: 8MG Tar, 0.6MG Nicotine

#### Sanrock Cigarettes

- each Master case contains 50 outers

- each outer has 10 packs

- 20 ft container contains 450 MC king size packs

- 40 ft container contains 1000 MC king size packs

Novo cigarettes is a special blend mixed with premium tobacco, presented in fine-cut formula, mixed with distinguished flavor without other additives, filled in cigarettes with beautiful shape and special filter, to release a very smooth and long taste. With three differents SKU's (Clssic, Medium, Gold and Light).