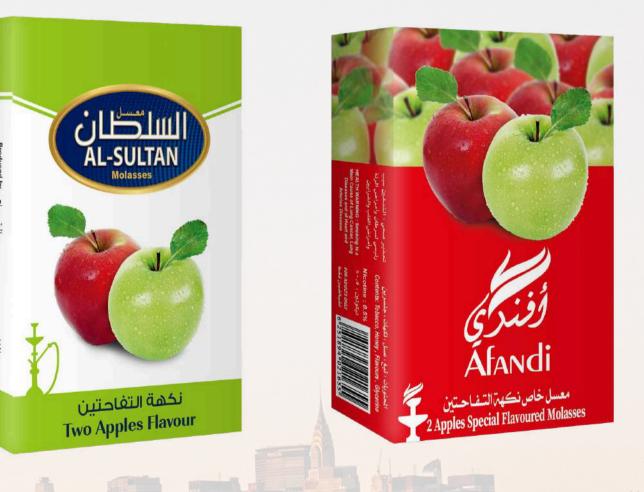

### Eastern Tombac & Tobacco Est. (ETTE)

Established in 1981, ETTE is a leading producer and exporter of tobacco products, with the exception of cigarettes. The company specializes in the production of shisha tobacco and owns the renowned brand Al-Sultan. In addition to Al-Sultan, ETTE produces other well-known brands, including Afandi, Flame, Luxor, Crystal, and Arabica.

#### **Our Packaging**

- Afandi Molasses 50 gr. 10 boxes 50 gr. = 1 Outer Master Case Weight: 6 KG
- Afandi Molasses 250 gr. **Standard Plastic Box** Master Case Weight: 6 KG
- Afandi Molasses 1 Kg. **Standard Plastic Box** Master Case Weight: 6 KG