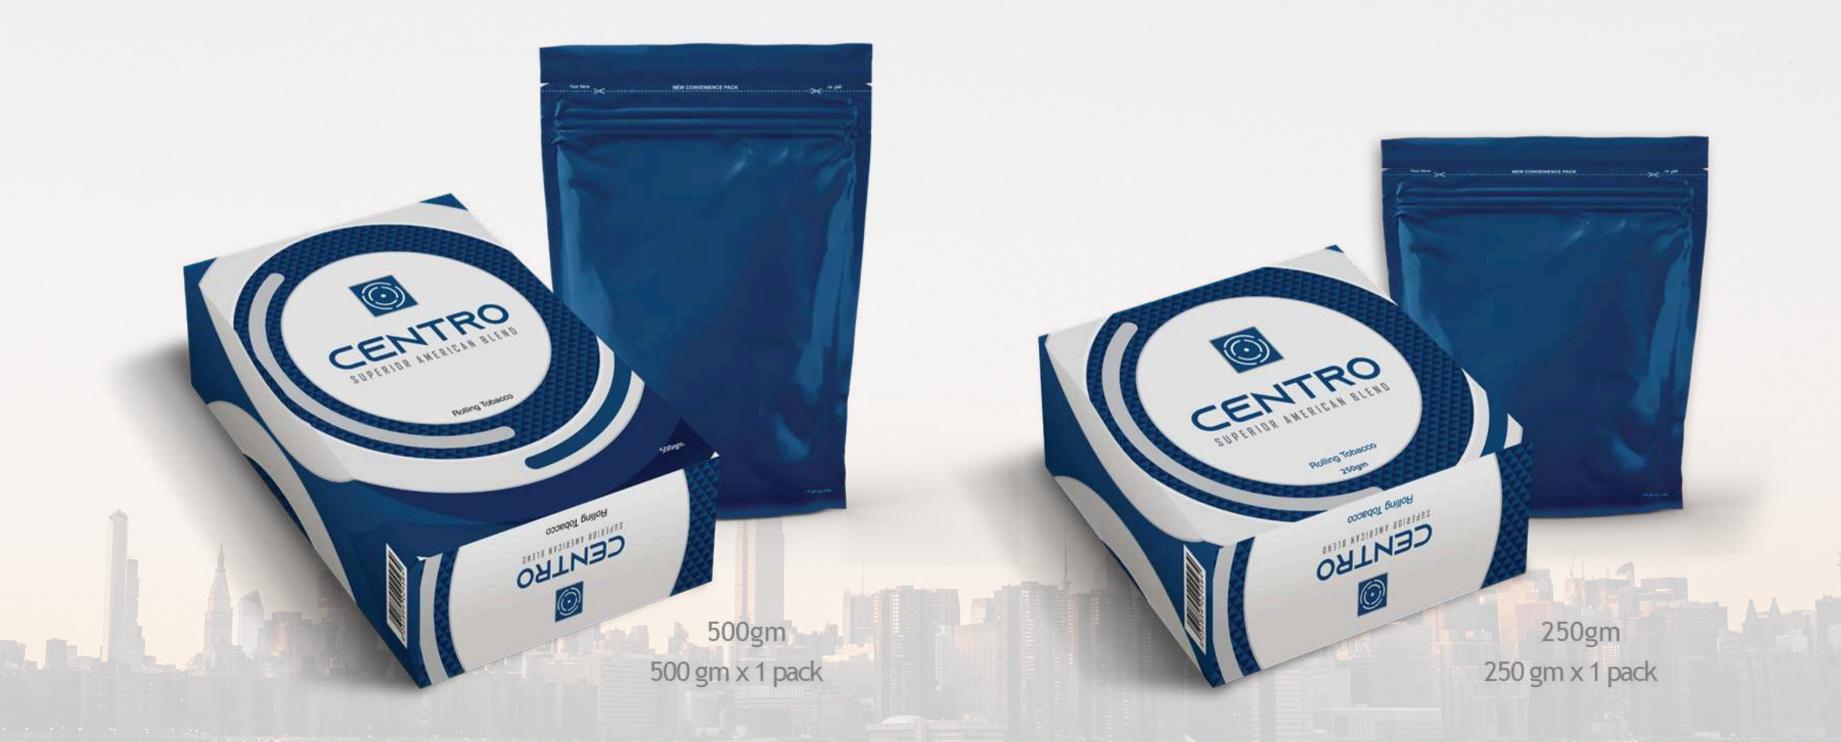

Centro Rolling Tobacco is a special blend mixed with premium tobacco, presented in fine-cut formula, mixed with distinguished flavor without other additives, release a very smooth and long taste.

#### Centro Rolling Tobacco

#### Centro Rolling Tobacco

Centro Rolling Tobacco is a special blend mixed with premium tobacco, presented in fine-cut formula, mixed with distinguished flavor without other additives, release a very smooth and long taste.