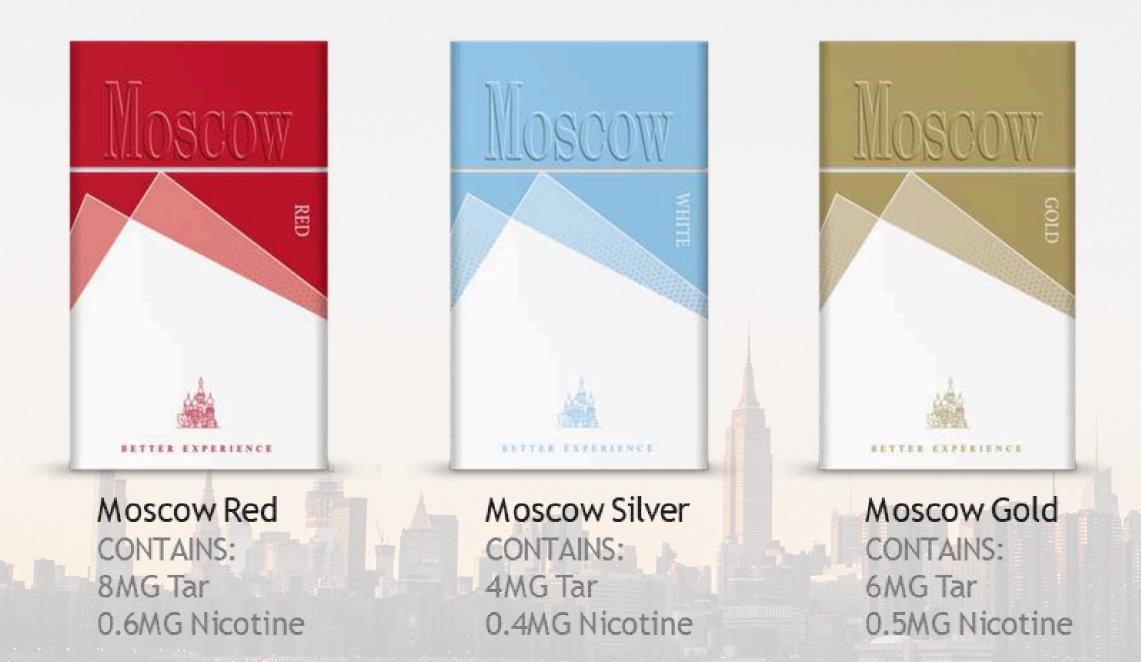

#### Centro Cigarettes

- each Master case contains 50 outers
- each outer has 10 packs
- 20 ft container contains 450 MC king size packs
- 40 ft container contains 1000 MC king size packs

Moscow cigarettes is a special blend mixed with premium tobacco, presented in fine-cut formula, mixed with distinguished flavor without other additives, filled in cigarettes with beautiful shape and special filter, to release a very smooth and long taste. There is the Red, White and Gold.

#### **Moscow Cigarettes**

- each Master case contains 50 outers

- each outer has 10 packs

- 20 ft container contains 450 MC king size packs

- 40 ft container contains 1000 MC king size packs

Sanrock cigarettes is a special blend mixed with premium tobacco, presented in fine-cut formula, mixed with distinguished flavor without other additives, filled in cigarettes with beautiful shape and special filter, to release a very smooth and long taste. With three differents SKU's (Red, Silver, and Blue).