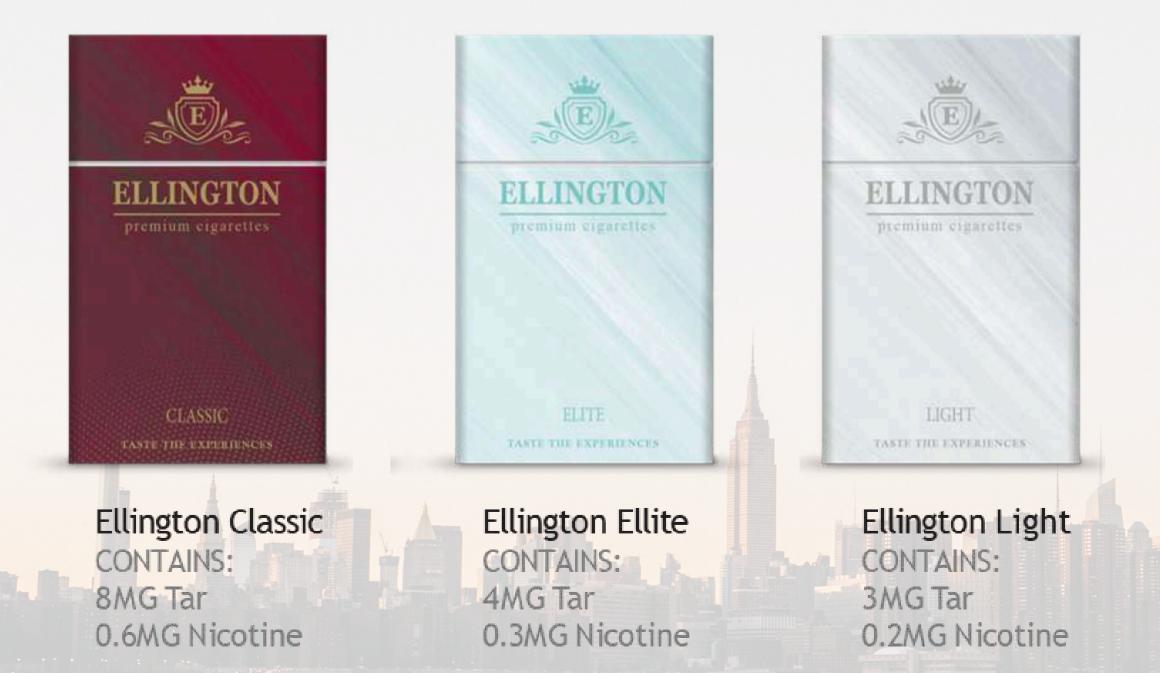

#### ELLINGTON premium cigarettes

TASTE THE EXPERIENCE

Ellington cigarettes is a special blend mixed with premium tobacco, presented in fine-cut formula, mixed with distinguished flavor without other additives, filled in cigarettes with beautiful shape and special filter, to release a very smooth and long taste. There is the Classic, Ellite and Light.

#### Ellington Cigarettes

each Master case contains 50 outers

- each outer has 10 packs

- 20 ft container contains 450 MC king size packs

- 40 ft container contains 1000 MC king size packs