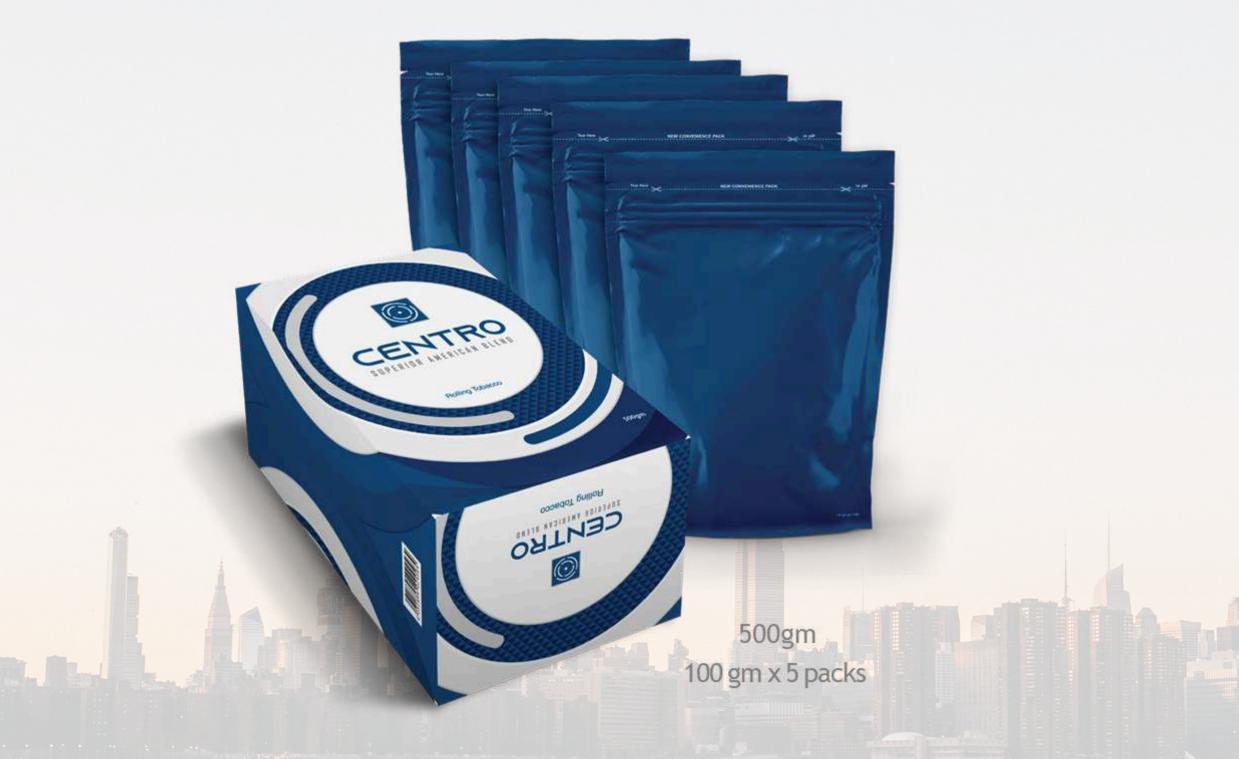

Centro Rolling Tobacco is a special blend mixed with premium tobacco, presented in fine-cut formula, mixed with distinguished flavor without other additives, release a very smooth and long taste.

#### Centro Rolling Tobacco

#### Centro Rolling Tobacco

Centro Rolling Tobacco is a special blend mixed with premium tobacco, presented in fine-cut formula, mixed with distinguished flavor without other additives, release a very smooth and long taste.