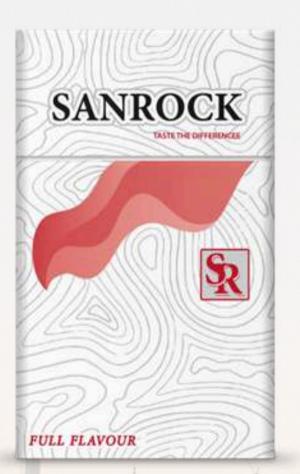

#### **Moscow Cigarettes**

- each Master case contains 50 outers

- each outer has 10 packs

- 20 ft container contains 450 MC king size packs

- 40 ft container contains 1000 MC king size packs

Sanrock cigarettes is a special blend mixed with premium tobacco, presented in fine-cut formula, mixed with distinguished flavor without other additives, filled in cigarettes with beautiful shape and special filter, to release a very smooth and long taste. With three differents SKU's (Red, Silver, and Blue).

Sanrock Red CONTAINS: 10MG Tar, 0.8MG Nicotine

Sanrock Silver CONTAINS: 2MG Tar, 0.2MG Nicotine

Sanrock Blue CONTAINS: 8MG Tar, 0.6MG Nicotine

#### Sanrock Cigarettes

- each Master case contains 50 outers

- each outer has 10 packs

- 20 ft container contains 450 MC king size packs

- 40 ft container contains 1000 MC king size packs

Novo cigarettes is a special blend mixed with premium tobacco, presented in fine-cut formula, mixed with distinguished flavor without other additives, filled in cigarettes with beautiful shape and special filter, to release a very smooth and long taste. With three differents SKU's (Clssic, Medium, Gold and Light).