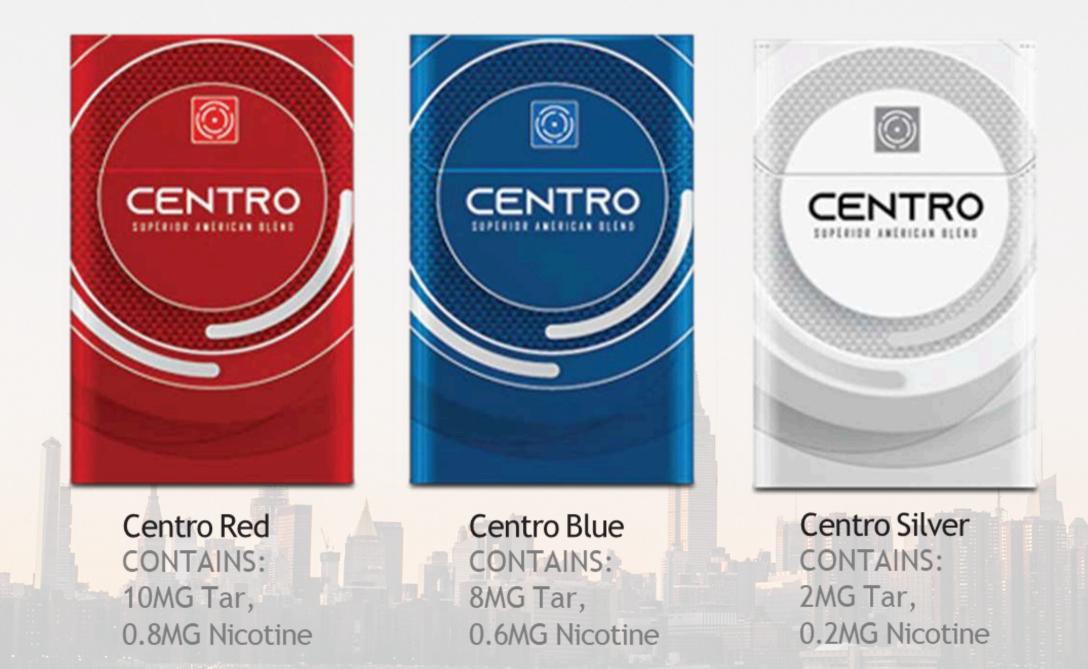

- each Master case contains 50 outers
- each outer has 10 packs
- 20 ft container contains 700 MC king size packs
- 40 ft container contains 1550 MC king size packs

Centro cigarettes is a special blend mixed with premium tobacco, presented in fine-cut formula, mixed with distinguished flavor without other additives, filled in cigarettes with beautiful shape and special filter, to release a very smooth and long taste. With three differents SKU's (Red, Blue and Silver).

#### Centro Cigarettes

- each Master case contains 50 outers
- each outer has 10 packs
- 20 ft container contains 450 MC king size packs
- 40 ft container contains 1000 MC king size packs

Moscow cigarettes is a special blend mixed with premium tobacco, presented in fine-cut formula, mixed with distinguished flavor without other additives, filled in cigarettes with beautiful shape and special filter, to release a very smooth and long taste. There is the Red, White and Gold.