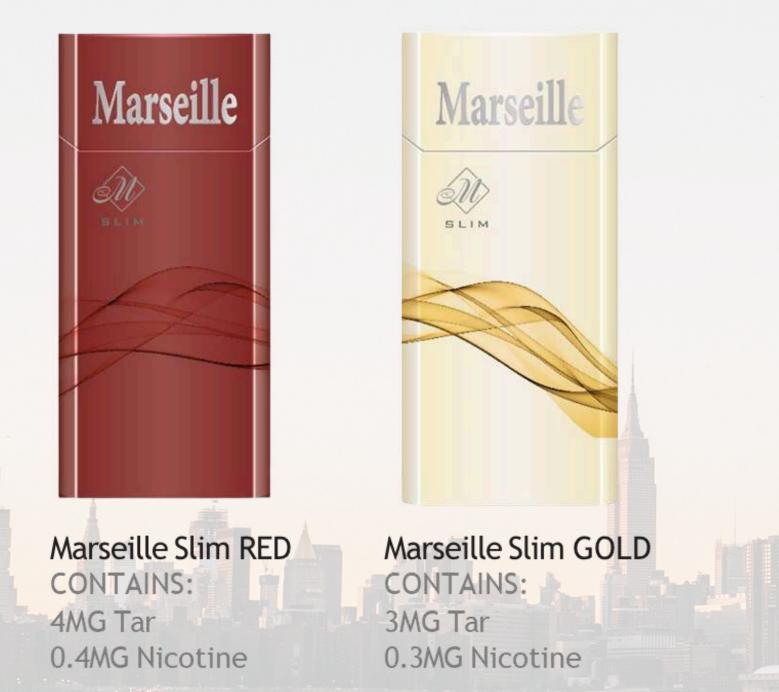

Marseille cigarettes is a special blend mixed with premium tobacco, presented in fine-cut formula, mixed with distinguished flavor without other additives, filled in cigarettes with beautiful shape and special filter, to release a very smooth and long taste. There is the Red, Blue, Gold and Silver.

#### Marseille Slim Cigarettes

Marseille queen size cigarettes is a special blend mixed with premium tobacco, presented in fine-cut formula, mixed with distinguished flavor without other additives, filled in cigarettes with beautiful shape and special filter, to release a very smooth and long taste. There is the Blue, Gold and Silver.