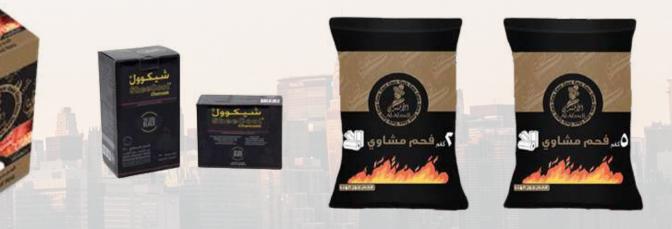

**Imported Tobacco and Accessories:** TMSC oversees the distribution of a diverse range of imported tobacco products and accessories, including cigars, lighters, roll-your-own tobacco, pipe tobacco, tobacco accessories, and charcoal under its exclusive brand, Al-Afandi. In this field, TMSC is the leading company in Jordan. Additionally, TMSC represents several prominent international brands, including:

### CHARCOAL

TMSC operates an extensive distribution network, managing a fleet of 65 vans that service over 9,000 selling points across Amman and other major cities in Jordan. The company handles approximately 55% of all points of sale (POS) and more than 80% of the primary POS in the country