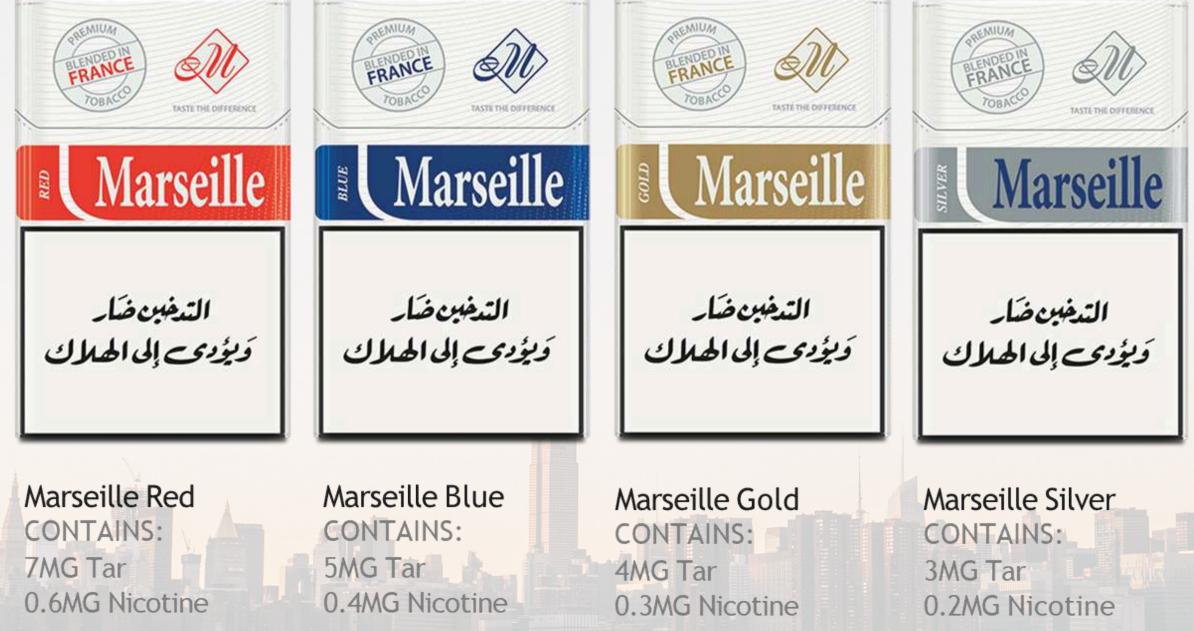

Marseille cigarettes is a special blend mixed with premium tobacco, presented in fine-cut formula, mixed with distinguished flavor without other additives, filled in cigarettes with beautiful shape and special filter, to release a very smooth and long taste. There is the Red, Blue, Gold and Silver.

#### Marseille Cigarettes

- each Master case contains 50 outers
- each outer has 10 packs
- 20 ft container contains 450 MC king size packs
- 40 ft container contains 1000 MC king size packs