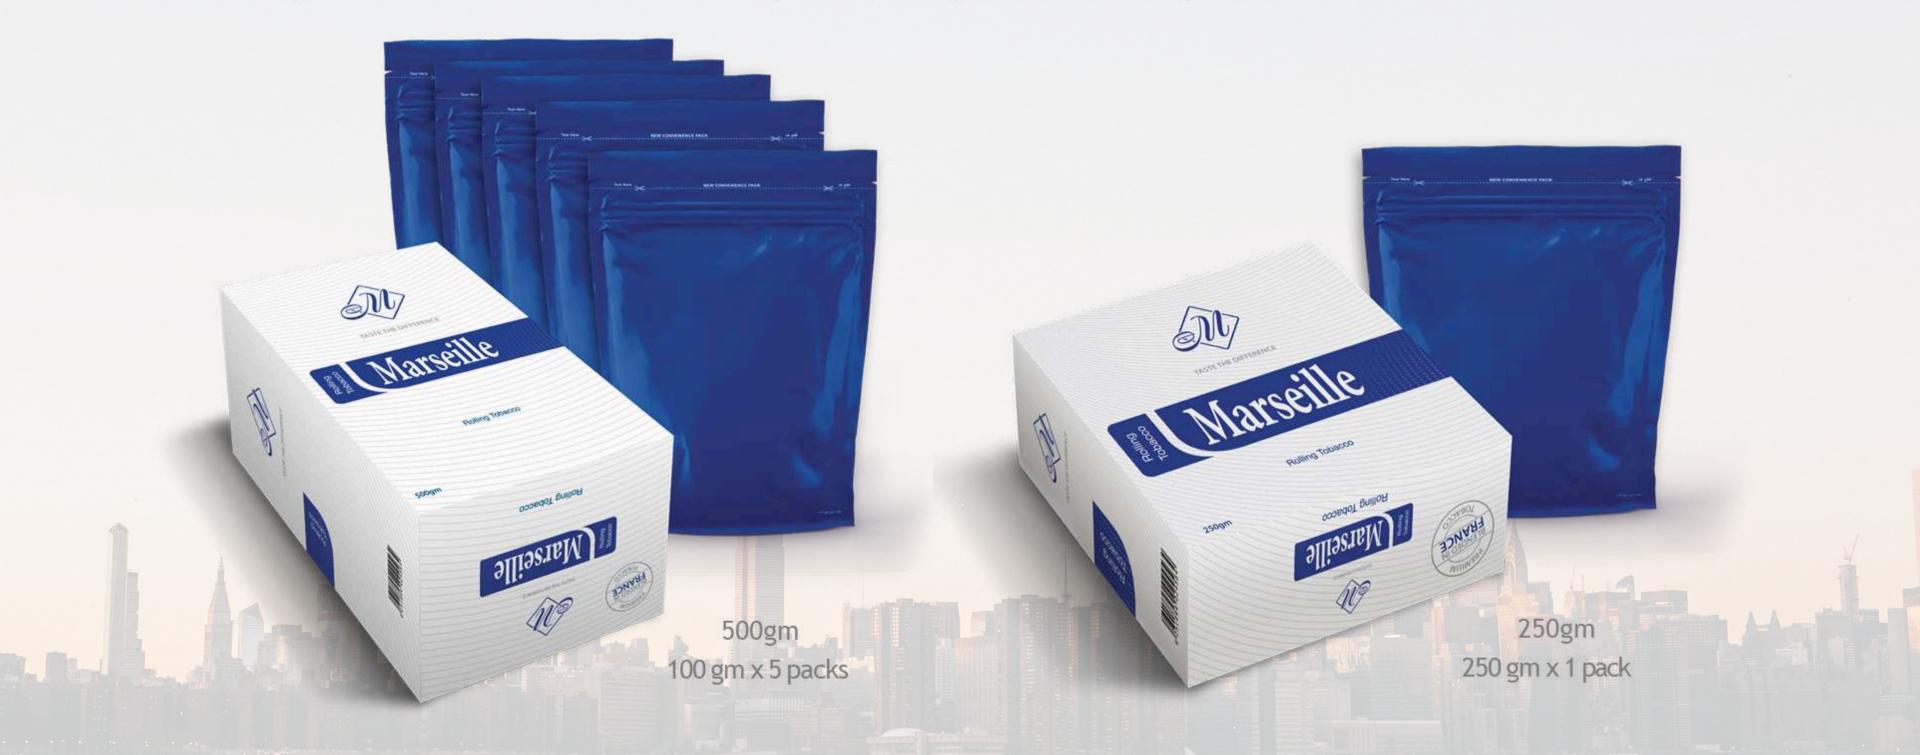

#### Marseille Rolling Tobacco

Marseille Rolling Tobacco is a special blend mixed with premium tobacco, presented in fine-cut formula, mixed with distinguished flavor without other additives, release a very smooth and long taste.