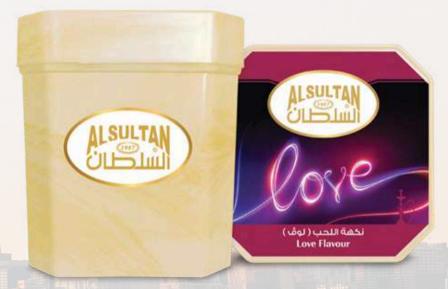

### Eastern Tombac & Tobacco Est. (ETTE)

Established in 1981, ETTE is a leading producer and exporter of tobacco products, with the exception of cigarettes. The company specializes in the production of shisha tobacco and owns the renowned brand Al-Sultan. In addition to Al-Sultan, ETTE produces other well-known brands, including Afandi, Flame, Luxor, Crystal, and Arabica.

#### **Our Packaging**

- Al-Sultan Molasses 50 gr. 10 boxes 50 gr. = 1 Outer Master Case Weight: 6 KG
- Al-Sultan Molasses 250 gr. **Standard Plastic Box** Master Case Weight: 6 KG
- Al-Sultan Molasses 1 Kg. **Standard Plastic Box** Master Case Weight: 6 KG