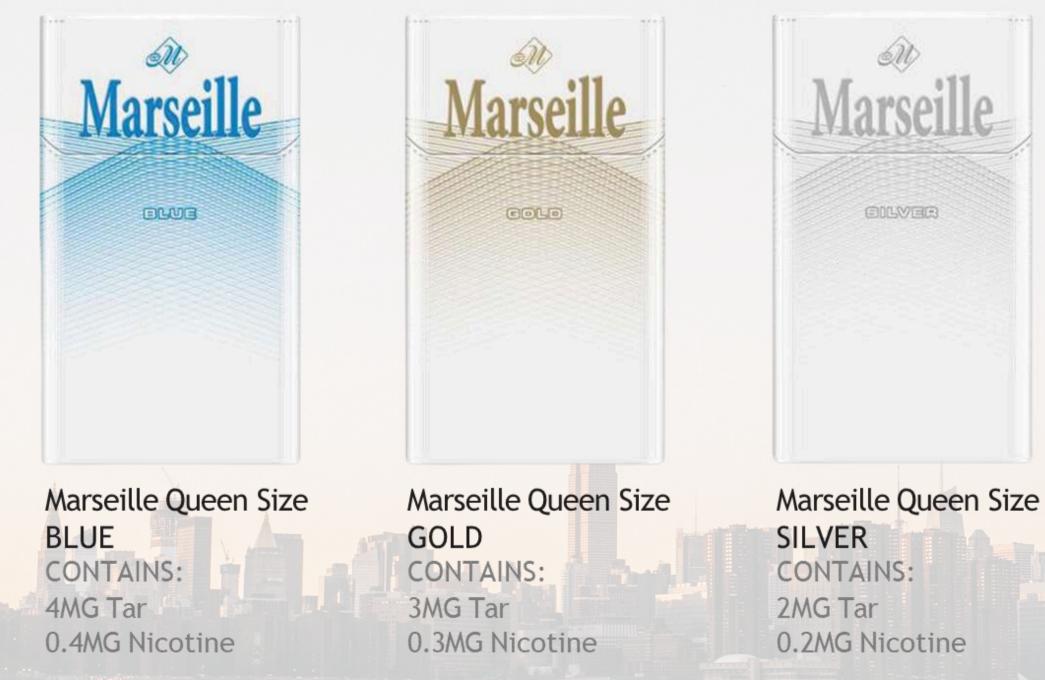

#### Marseille Queen Size Cigarettes

Marseille queen size cigarettes is a special blend mixed with premium tobacco, presented in fine-cut formula, mixed with distinguished flavor without other additives, filled in cigarettes with beautiful shape and special filter, to release a very smooth and long taste. There is the Blue, Gold and Silver.

- each Master case contains 50 outers
- each outer has 10 packs
- 20 ft container contains 550 MC king size packs
- 40 ft container contains 1250 MC king size packs